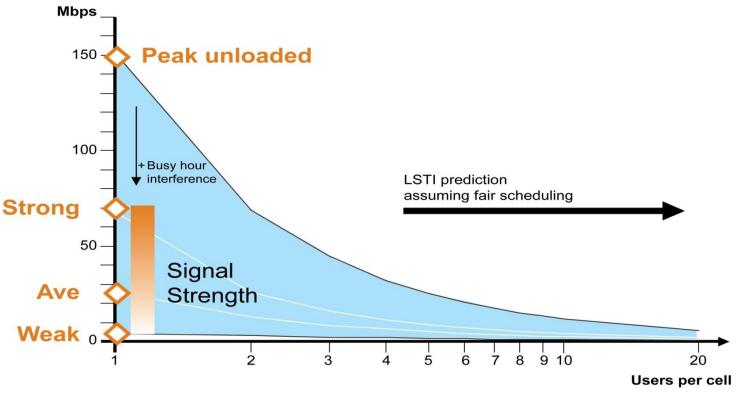

## Latest LIE/SAE trials snow significant differences between peak rates and end-user throughput

#### LTE proof of concept peak rates

Notes: 2x20MHz, 2x2 MIMO Source: LTE/SAE Trial Initiative (Oct 2009)