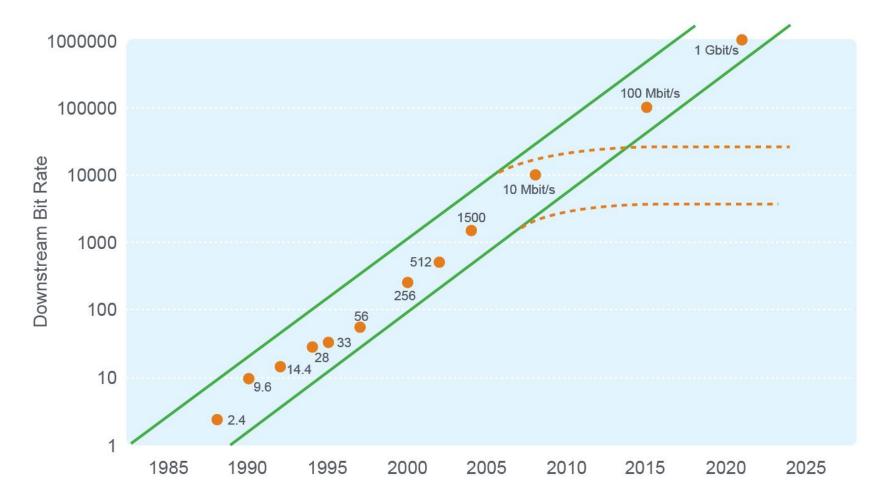

N**Co

Limited

## Australia – wireless coverage



Fibre Serving Area

Wireless coverage

# Fibre network + wireless + satellite **NBN**Co Limited Fibre Serving Area Satellite Earth Station Satellite beam Wireless Coverage Christmas Island Cocos Island -Norfolk Island Lord Howe Island

The information on this page/document may no longer be current and is provided for educational and historical purposes. You should not rely solely on this information. A Diversity of Wholesale and Retail Business Models NBN **Retail service Retail service Retail service Retail service** Retail provider provider provider provider Layer 3 Layer 2 Layer 2 Wholesaler **Tunnel Protocol** Backhaul Wholesale Wholesaler **Wholesaler** Layer 2 Ethernet Access Network Wholesaler BN()

# **Fixed Bandwidth Demand**





## Latest LIE/SAE trials snow significant differences between peak rates and end-user throughput



#### LTE proof of concept peak rates



Notes: 2x20MHz, 2x2 MIMO Source: LTE/SAE Trial Initiative (Oct 2009)

# **Physical Infrastructure Representation**





# **Network dimensions – replicating modules**



NB

# **'Real' Fibre Serving Areas - Sydney**



# **RSPs** better support end user applications



#### Consumer

- Asymmetrical

| 5        |
|----------|
|          |
|          |
| <b>`</b> |
| <        |

#### **High-speed internet**

bursty

| ( |  |
|---|--|
|   |  |
|   |  |
|   |  |

#### **IPTV**

#### streaming

constant (committed rates)



#### VOIP

constant (committed rates)

#### **Business**

- Symmetrical
- Business critical connection
- Service level guarantee



B