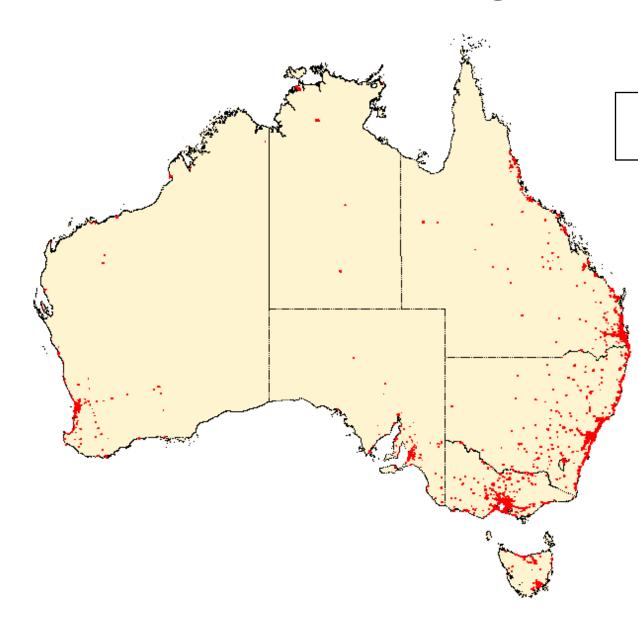

# Australia – At least 90% Fibre Coverage

Fibre Serving Area

**NBN**Co

Limited