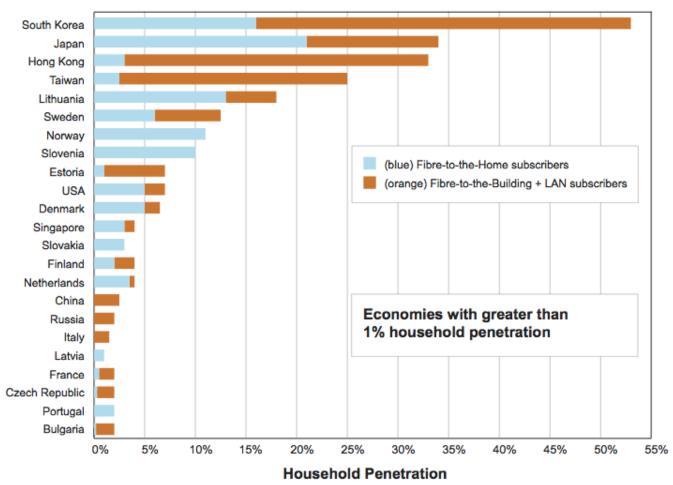

# Fibre penetration in key economies

#### Economies with the Highest Penetration of Fibre-to-the-Home / Building + LAN