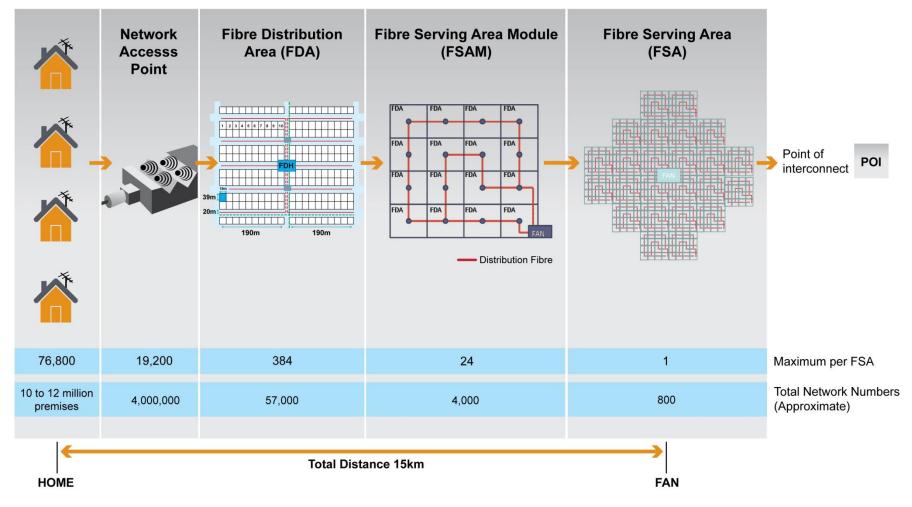

### **American Chamber of Commerce in Australia**

Mike Quigley CEO NBN Co

14 May 2010

# Australia – At least 90% Fibre Coverage





## Australia – 10% Radio & Satellite Coverage





### A Diversity of Wholesale and Retail Business Models

**Retail service Retail service Retail service Retail service** Retail provider provider provider provider Layer 3 Layer 2 Layer 2 Wholesaler **Tunnel Protocol Backhaul** Wholesale Wholesaler **Wholesaler Layer 2 Ethernet Access Network Wholesaler** 

## **Physical Infrastructure Representation**





### **Network dimensions – replicating modules**





# 'Real' Fibre Serving Areas - Sydney



### RSPs better support end user applications



#### Consumer

- Asymmetrical



#### **High-speed internet**

bursty



#### **IPTV**

- streaming
- constant (committed rates)



#### **VOIP**

constant (committed rates)

### **Business**

- Symmetrical
- Business critical connection
- Service level guarantee



Backup of data



Software-as-a-Service



High-definition voice and video conferencing



Online collaboration with remote workers

### **Industry** – eg health

- Symmetrical
- Business critical connection
- Service level guarantee
- Ubiquitous



Online consultations eprescribing



Remote diagnosis of electronic medical images



In-home monitoring of elderly-chronic disease sufferers

### Government's broadband approach





## **Ke