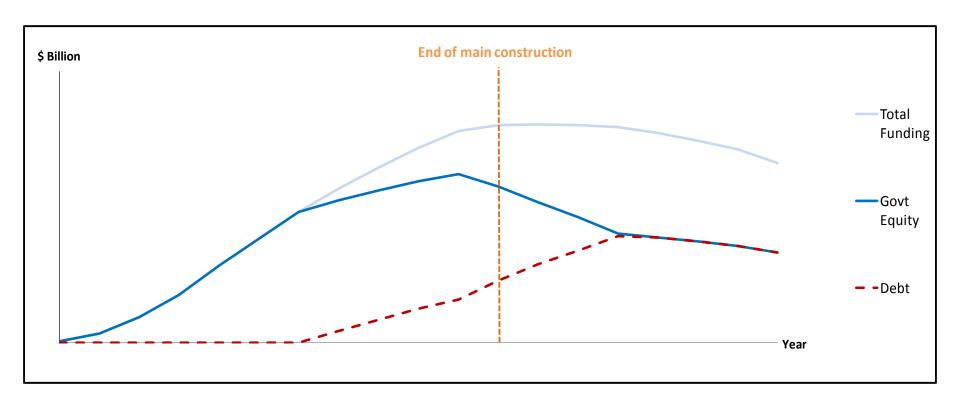

applications



#### Consumer

- Asymmetrical



#### **High-speed internet**

bursty



#### **IPTV**

- streaming
- constant (committed rates)



#### **VOIP**

constant (committed rates)

### **Business**

- Symmetrical
- Business critical connection
- Service level guarantee



Backup of data



Software-as-a-Service



High-definition voice and video conferencing



Online collaboration with remote workers

### **Industry** – eg health

- Symmetrical
- Business critical connection
- Service level guarantee
- Ubiquitous



Online consultations eprescribing



Remote diagnosis of electronic medical images



In-home monitoring of elderly-chronic disease sufferers

### Government's broadband approach





## **Key Performance Indicators**





## **NBN Co's Debt and Equity Profile**





### Fibre penetration in key economies