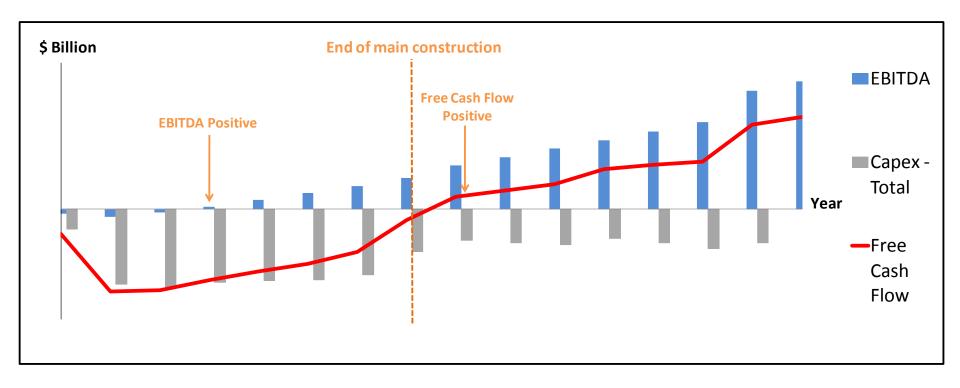

- Sydney



### RSPs better support end user applications



#### Consumer

- Asymmetrical



#### **High-speed internet**

bursty



#### **IPTV**

- streaming
- constant (committed rates)



#### **VOIP**

constant (committed rates)

### **Business**

- Symmetrical
- Business critical connection
- Service level guarantee



Backup of data



Software-as-a-Service



High-definition voice and video conferencing



Online collaboration with remote workers

### **Industry** – eg health

- Symmetrical
- Business critical connection
- Service level guarantee
- Ubiquitous



Online consultations eprescribing



Remote diagnosis of electronic medical images



In-home monitoring of elderly-chronic disease sufferers

### Government's broadband approach





## **Key Performance Indicators**





## **NBN Co's Debt and Equity Profile**





### Fibre penetration in key economies